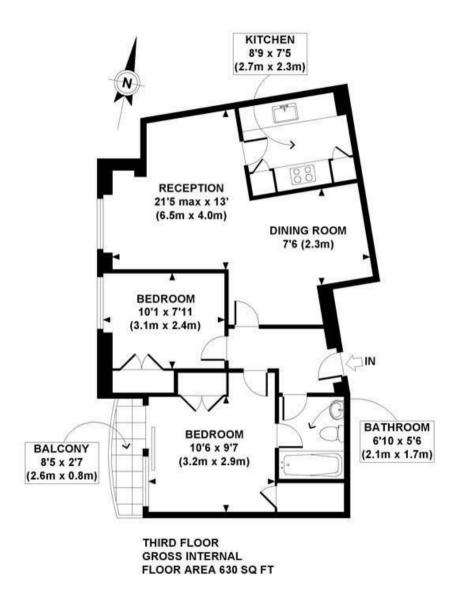

## £760 Per Week

A well presented 2 double bedroom, 1 bathroom apartment of approx.630sq.ft (59sq.m) located in this popular modern development. The apartment is furnished to a high standard and benefits from wood flooring, separate kitchen, a reception with a dining area, built in wardrobes to both bedrooms and access to a private balcony from the master bedroom. 300 Vauxhall Bridge Road is exceptionally well positioned for easy access to Victoria Station. You are surrounded by an array of iconic London attractions such as Big Ben, The Houses Of Parliament and 2 royal parks. You have a variety of retail stores and amenities such as a Little Waitrose, Marks & Spencer's, a Curzon Cinema and restaurants such as Aster, M Victoria, The Ivy Victoria, Flight Club Victoria and distinguished hotel establishments like The Goring, St Ermins' and St James Conrad. The property is offered furnished and available for occupation from the 27th June 2024.

APPROX. GROSS INTERNAL FLOOR AREA 630 SQ FT / 59 SQ M