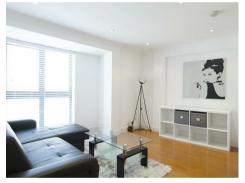

## £760 Per Week

A well presented 2 double bedroom, 1 bathroom apartment of approx.630sq.ft (59sq.m) located in this popular modern development. The apartment is furnished to a high standard and benefits from wood flooring, separate kitchen, a reception with a dining area, built in wardrobes to both bedrooms and access to a private balcony from the master bedroom. 300 Vauxhall Bridge Road is exceptionally well positioned for easy access to Victoria Station. You are surrounded by an array of iconic London attractions such as Big Ben, The Houses Of Parliament and 2 royal parks. You have a variety of retail stores and amenities such as a Little Waitrose, Marks & Spencer's, a Curzon Cinema and restaurants such as Aster, M Victoria, The Ivy Victoria, Flight Club Victoria and distinguished hotel establishments like The Goring, St Ermins' and St James Conrad. The property is offered furnished and available for occupation from the 27th June 2024.

\*\*Please note that the furniture may differ to that shown in the current photos

Minimum Term 6 Months 5 Weeks Deposit Council Tax Band G (London Borough of Westminster) EPC Rating C (76)

- · 2 Double Bedroom Apartment
- · 630 Square Feet (59 Sq.M)
- · 3rd Floor (lift)
- · Reception Room
- · Separate Kitchen
- Bathroom
- · Balcony
- · Furnished
- Moments From The Transport Services of Victoria Station
- · Close To Many Local Amenities